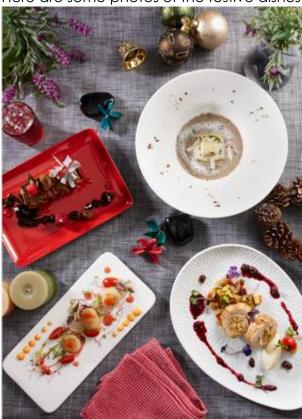

# Annex A

Here are some photos of the festive dishes:

Faber Bistro Christmas Eve Set Menu From Top (clockwise): Veloute of Porcini Mushroom, US Turkey Roulade Stuffed with Caramelised Onion and Hazelnuts, Pan Seared Hokkaido Scallops, Chestnut Mont-Blanc.

Spuds & Aprons Festive Set Dinner Menu From Top (clockwise): Roast Butternut Pumpkin and Apple Soup, Steamed Normades Sponge Pudding, Smoked Salmon Tart, Farmstyle Chicken Roulade Stuffed with Chestnuts.