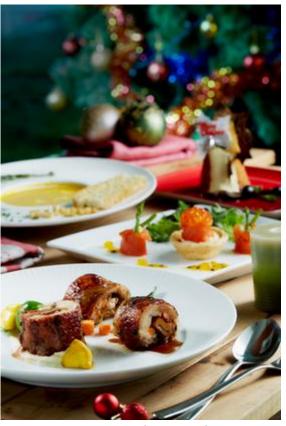

# Annex A

Here are some photos of the festive dishes:

Faber Bistro Christmas Eve Set Menu From Top (clockwise): Veloute of Porcini Mushroom, US Turkey Roulade Stuffed with Caramelised Onion and Hazelnuts, Pan Seared Hokkaido Scallops, Chestnut Mont-Blanc.

Spuds & Aprons Festive Set Dinner Menu From Top (clockwise): Roast Butternut Pumpkin and Apple Soup, Steamed Normades Sponge Pudding, Smoked Salmon Tart, Farmstyle Chicken Roulade Stuffed with Chestnuts.